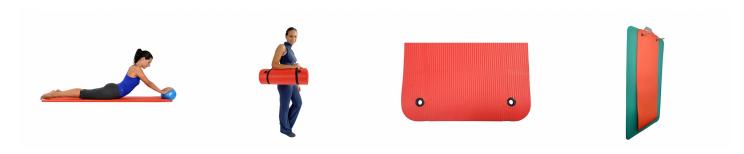

## Gymnastic (rehabilitation) mat, size 1.5 x 100 x 180 cm, red

Price inquiry: +48 605999769, kontakt@openmedis.pl

Product code: SR00236

Used to exercise provides a convenient and comfortable base. It is ideal for rehabilitation, gym and fitness classes. By using professional material embodiment of the mat slides. It is equipped with plastic wheels, which allow for the suspension of the mat on his shoulder. Each mat has comfortable straps.

Choice of three colors available in two different sizes:

- red 1.5 x 60 x 180 cm
- green 1.5 x 60 x 180 cm
- blue 1.5 x 60 x 180 cm
- red 1.5 x 100 x 180 cm
- green 1.5 x 100 x 180 cm
- blue 1.5 x 100 x 180 cm.