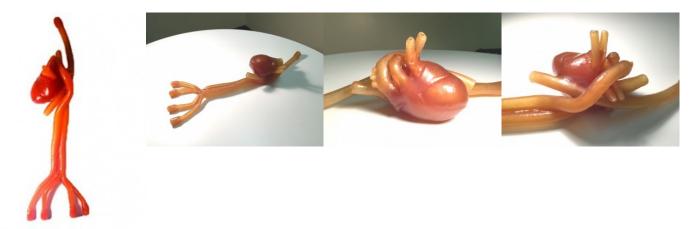

## Adult heart (red)

Price inquiry: +48 605999769, kontakt@openmedis.pl

Product code: FR02356

Adult heart for multipurpose is a realistic artificial human heart that is majorly used by hospitals, researchers and medical schools for research & development as well as to train medical students and residents with various medical practices. Our heart model is compatible with endoscopic, ultrasound, MRI, CT and various medical imaging technologies.

The picture represents the phantom/model without a water tank. An optional water tank helps researchers in obtaining an enhanced view of the internal structure of the heart. The chambers and vessels are anatomically correct.