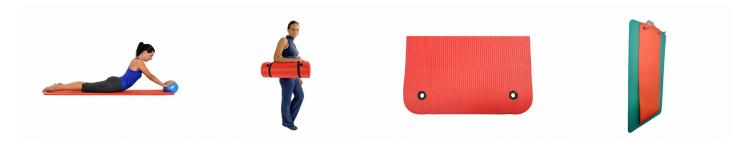

## Gymnastic (rehabilitation) mat, size 1.5 x 60 x 180 cm, red

Price inquiry: +48 605999769, kontakt@openmedis.pl

Product code: SR00235

MSD Mambo Exercise Mat. Used to exercise provides a convenient and comfortable base. It is ideal for rehabilitation, gym and fitness classes. By using professional material embodiment of the mat slides. It is equipped with plastic wheels, which allow for the suspension of the mat on his shoulder. Each mat has comfortable straps.

Choice of three colors available in two different sizes:

- red 1.5 x 60 x 180 cm
- green 1.5 x 60 x 180 cm
- blue 1.5 x 60 x 180 cm
- red 1.5 x 100 x 180 cm
- green 1.5 x 100 x 180 cm
- blue 1.5 x 100 x 180 cm.