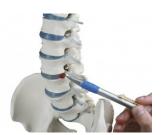

## Spine with stumps and pelvis (without a tripod)

Price inquiry: +48 605999769, kontakt@openmedis.pl

Product code: MA02308

The highest quality natural cast of the human spine with a removable pelvis. The model is mounted on a flexible metal spiral hose, thanks to which the spine is stable and very flexible at the same time. The perfect model for anyone who wants to work intensively with the spine for many years. The solid classic intervertebral discs show a lateral hernia of the vertebra between L2 and L3. Spinal nerves and a vertebral artery are also shown.