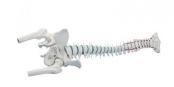

## Spine with stumps and pelvis (without a tripod)

Price inquiry: +48 605999769, kontakt@openmedis.pl

Product code: MA02308

The highest quality natural cast of the human spine with a removable pelvis. The model is mounted on a flexible metal spiral hose, thanks to which the spine is stable and very flexible at the same time. The perfect model for anyone who wants to work intensively with the spine for many years. The solid classic intervertebral discs show a lateral hernia of the vertebra between L2 and L3. Spinal nerves and a vertebral artery are also shown.

## Specification:

- removable and movable thigh stumps
- supplied with a tripod
- size without a tripod: 80 cm,
- weight without a tripod: 2.1 kg