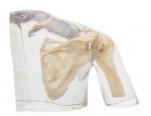

## **Transparent X-ray arm**

Price inquiry: +48 605999769, kontakt@openmedis.pl

Product code: SM02303

This partial x-ray phantom offers the unique ability to repeat actual x-rays as often as you like. The model contains real human bones, making it possible to take real photos. The model is perfect for schools and training centers, but of course also for medical technology, because you can try different positions of the same body part many times without endangering the patient. It is a unique and handmade model. Due to the manufacturing process, discoloration or cracking may occur inside the phantom, this is manufacturing related and is not a defect. The sale of this model is possible only upon presentation of proof of medical use.