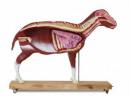

When two halves are separated, the left side shows the chest and the abdominal cavity with detachable organs (a lung, a kidney), and the right side of the model shows main blood vessels, the heart, the abdominal cavity wall with detachable organs, including: a stomach, a liver, a spleen, a small intestine and a uterus. The model can be divided into 12 parts.