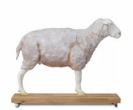

## Sheep model, 12 parts, 2/3 life size

Price inquiry: +48 605999769, kontakt@openmedis.pl

Product code: MZ02301

A model of a sheep on the base, approx. 2/3 natural size. The model is installed on a base with wheels, and can be divided in two parts along its sagittal plane. The right part shows the outer part of the animal, and the left part presents body and limb muscles.