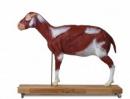

## Sheep model, 12 parts, 2/3 life size

Price inquiry: +48 605999769, kontakt@openmedis.pl

Product code: MZ02301

A model of a sheep on the base, approx. 2/3 natural size. The model is installed on a base with wheels, and can be divided in two parts along its sagittal plane. The right part shows the outer part of the animal, and the left part presents body and limb muscles.