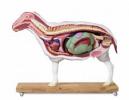

When two halves are separated, the left side shows the chest and the abdominal cavity with detachable organs (a lung, a kidney), and the right side of the model shows main blood vessels, the heart, the abdominal cavity wall with detachable organs, including: a stomach, a liver, a spleen, a small intestine and a uterus. The model can be divided into 12 parts.

## Removable parts:

- 2 body halves, divisible in the sagittal section
- stomach (2 pieces),
- small and large intestine
- heart (2 parts)
- liver with spleen
- one limb
- lung,
- 2-part uterus (reproductive system),
- rectum, bladder, excretory system