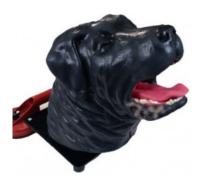

## **Canine Head Phantom for intubation training**

Price inquiry: +48 605999769, kontakt@openmedis.pl

Product code: MZ02300

The trainer makes it possible to learn and practice correct intubation procedures in dogs. It allows you to acquire appropriate skills before starting work with a live animal. The mannequin has a movable lower jaw, flexible tongue and epiglottis. It has both the trachea and the esophagus, as well as our special index indicating a positive or negative result of the intubation procedure performed. Base with suction cups The suction cup fits most smooth table tops and provides adequate stability during training.

## **Specification:**

- Dog head made of rubber, washable material
- Flexible jaw and tongue
- Table holder with suction cups
- Adjustable head tilt angle
- A measure that shows the effectiveness of the performed procedure