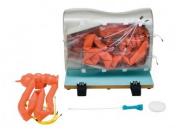

## **Optional small intestine extension for Colonoscopy Simulator**

Price inquiry: +48 605999769, kontakt@openmedis.pl

Product code: SM02282

- Practical training for the double balloon method can be performed
- Practical training for the single balloon method can be performed
- Using each type of balloon enteroscopy, insertion into the large and small intestine and shortening technique can be performed
- The small intestine has a total length of 120 cm and contains an internal scale with intervals of 30 cm to enable the user to confirm the length of insertion
- The level of difficulty of inserting the enteroscope into the small intestine can be changed (Two types)