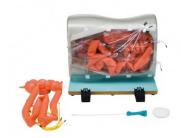

## Optional small intestine extension (Semi-difficult version) for Colonoscopy Simulator

Price inquiry: +48 605999769, kontakt@openmedis.pl

Product code: SM02280

- Practical training for the double balloon method can be performed
- Practical training for the single balloon method can be performed
- Using each type of balloon enteroscopy, insertion into the large and small intestine and shortening technique can be performed
- The small intestine has a total length of 120 cm and contains an internal scale with intervals of 30 cm to enable the user to confirm the length of insertion
- The level of difficulty of inserting the enteroscope into the small intestine can be changed (Two types)