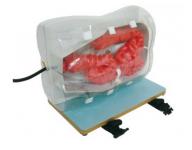

## **Colonoscopy Simulator**

Price inquiry: +48 605999769, kontakt@openmedis.pl

Product code: SM02279

The Colonoscopy Simulator is a training model for practicing colonoscopy insertion. The simulator is made of special silicone rubber that feels like a living body in the observation field. The internal color also closely resembles that of the living body.

## Specifications:

- Observation can be performed by attaching a simulated polyp (for observation) in the ascending and descending colons.
- LST (laterally spreading tumor) is reproduced in the ascending colon.

\*By attaching various optional parts, it allows training in endoscopic interventions, such as resecting a polyp and stopping bleeding, and insertion into the small intestine using a balloon enteroscope.