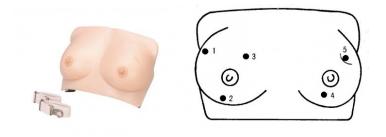

The model contains 5 lumps and one lump (no. 5) is produced with a skin indentation (see picture).