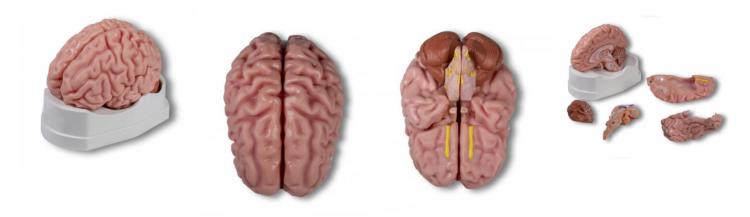

## Anatomical brain model, life-size, 5 parts

Price inquiry: +48 605999769, kontakt@openmedis.pl

Product code: MA02272

This life-sized brain model is carefully painted in realistic color depicting the major anatomy of the brain. The left half comes apart in four pieces- the frontal and parietal, the temporal and occipital, the brainstem, and the cerebellum. The brainstem includes the trigeminal nerve (V), abducens nerve (VI), vestibulocochlear nerve (VIII), facial and intermediate nerves (VII), trochlear nerve (IV), olfactory nerve (I), glossopharangeal nerve (IX), vagus nerve (X), accessory nerve (XI), cervical ventral roots, and hypoglossal nerve (XII). The hippocampus is attached to the brainstem to show the

relation of the hippocampus to the fornix and mammillary body in the brainstem. The choroid plexus is also shown.