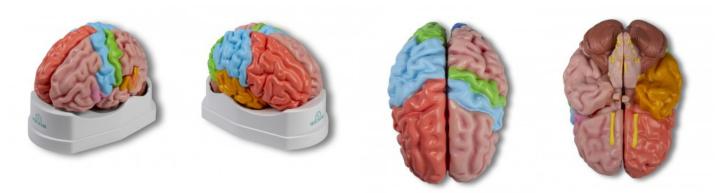

## Brain model, life size, 5 parts

Price inquiry: +48 605999769, kontakt@openmedis.pl

Product code: MA02262

This life-size brain model presents important landmarks and areas of the cerebral cortex. The right half is painted so that four brain lobes can be distinguished:

- parietal
- occipital
- temporal
- leading

The left half can be divided into four parts:

- anterior and parietal
- temporal and occipital
- brainstem
- cerebellum

It is painted so that you can see 5 areas of the cerebral cortex:

- motor cortex
- sensitive bark
- visual cortex
- motor center (Broca area)
- auditory cortex
- · Wernicke center