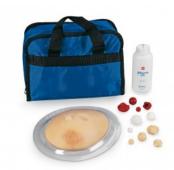

## Single breast trainer

Price inquiry: +48 605999769, kontakt@openmedis.pl

Product code: SM02260

The single breast test simulator has been designed for use in education in the prevention of breast cancer and breast self-examination. Breast self-examination is an important way to detect cancer at an early, easier-to-treat stage. The soft, realistic simulated breast tissue fits on a solid base with profiled ribs. Interchangeable papules and nodules of various sizes, shapes and densities can be placed in the breast in any combination, offering a full educational experience.

## Set contains:

- four soft bumps (skin-colored) that are normal tissue
- three medium (white) papules
- four hard (red) papules
- baby powder
- soft case
- instruction sheet

Papules and nodules vary in size from 1-3 cm, are round and have an irregular shape, indicating both cysts and malignant tumors.