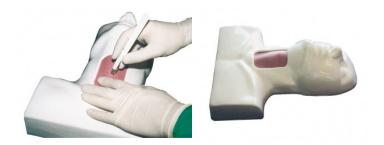

## **Cricotracheotomy Trainer**

Price inquiry: +48 605999769, kontakt@openmedis.pl

Product code: SM02223

An innovative non biological trainer is the Cricotracheotomy Trainer that simulates the laryngeal body tissue. Use of a simple disposable trachea transforms the trainer into a very effective low cost system.

## **Skills:**

- Palpation of anatomical landmarks, learn needle cricothyroidotomy
- Practice surgical cricothyroidotomy with scalpel
- Responsive incision making
- Identification of cricothyroid and thyroid cartilage
- Practice insertion of mini trach devices
- Use Percutaneous Tracheostomy Kit or Seldinger approach
- Replaceable trachea means stylet and obturator placement can be assessed once the initial incision has been achieved