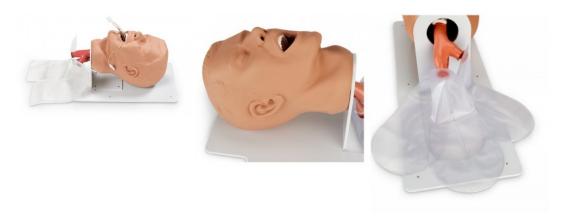

## **Adult Airway Management Trainer with Board**

Price inquiry: +48 605999769, kontakt@openmedis.pl

Product code: SM02217

This detailed adult intubation head comes mounted for clinical teaching and practice of advanced airway management. Intubation procedures and skills, including anatomy knowledge and recognition, endotracheal intubation, nasotracheal intubation, use of field emergency airway adjunct tubes like LMAs and Combitube, securing, suctioning, and maintenance of the installation can all be practiced with this unit.