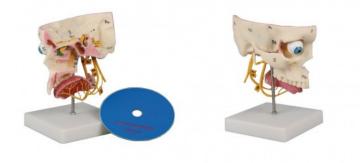

## Price inquiry: +48 605999769, kontakt@openmedis.pl

Product code: MA02190

This unique model has been specially developed to understand the five senses - sight, smell, taste, hearing and balance - with related nerves. The model consists of a full-size part of the skull with a removable eye and a cut off tongue. Parts of the skull are open to ensure visibility of every important nerve. The cranial nerve is elastic to allow the underlying temporal nerve to be exposed. The bone elements are marked, the model is supplied with the nomenclature and an 18-minute audio CD (both in English).

## specifications:

- dimensions: 19cm x 15cm x 15cm
- weight: approx. 0.5 kg
- advanced painting
- delivered based on