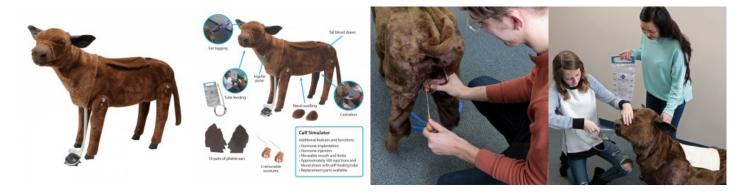

## Product code: MZ02159

A life-size phantom of a domestic cattle calf intended for educational purposes for future doctors and veterinary technicians. It allows you to acquire practical skills before starting working with a real animal.

Features:

- Pliable ears
- Moveable mouth
- Jugular pulse
- Navel swelling
- 2 removeable scrotums
- Curriculum that addresses animal husbandry and proper calf care

Use the Calf Simulator to practice:

- Tube feeding
- Ear tagging
- Hormone implantation
- Hormone injection
- Tail blood draws
- Castration

Contents:

- Calf Simulator
- Feeding tube and bag
- 10 pairs of replacement ears
- 2 removable scrotums
- Quick start guide
- Downloadable curriculum (including presentation slides)
- 1-year limited warranty