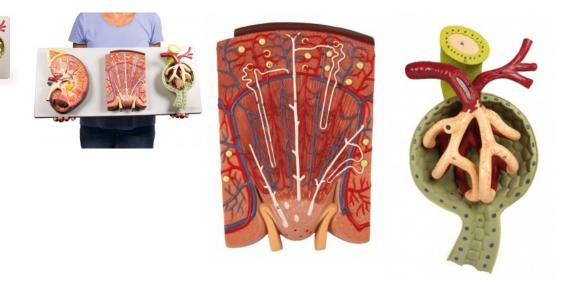

## Kidney, Nephron and Glomerulus

Price inquiry: +48 605999769, kontakt@openmedis.pl

Product code: MA08012

This 3 models set shows the basic structure of the kidney. We can find as a first model a frontal section of the kidney, enlarged 3 times, illustrates adrenal gland, cortex, medulla, pyramids with papillae, renal pelvis and blood vessels. The second model, representing a nephron enlarged 120 times, shows renal tubules, a collecting tube system and Henle's loop. The third one illustrates Malpighian corpuscle with the Bowman's capsule, 700 times life size. All these models are a great instrument to understand the kidney anatomy in all the inner details. The three models are mounted on board.