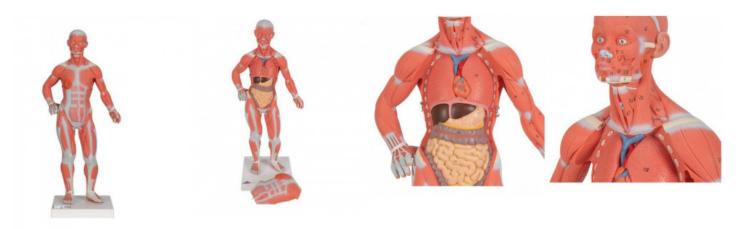

## 1/3 Life-Size Human Muscle Figure, 2 part

Price inquiry: +48 605999769, kontakt@openmedis.pl

Product code: MA08086

The mini muscle figure has (57 cm) strength is in its value. All the superficial musculature of the human form is accurately reproduced and detailed in life like colors in this desktop size of the muscular figure. The chest plate is removable from the muscular figure to reveal the internal organs and the right side contains a female mammary gland. Over 125 hand-numbered and identified structures of the human anatomy on this muscular figure. Mini muscular figure delivered on base. Every original 3B Scientific® Anatomy Model gives you direct access to its digital twin on your smartphone, tablet or desktop device. Enjoy using the exclusive virtual anatomy content with the following features: