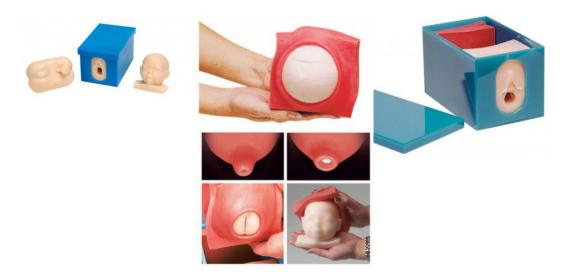

## **Fetal Monitoring and Labor Progress Model Set**

Price inquiry: +48 605999769, kontakt@openmedis.pl

Product code: SM02018

The fetal monitoring and labor progress model set provides students with a realistic simulation of vaginal examinations, labor progress and insertion of the intrauterine pressure catheter. This fetal and labor model set is an excellent tool for teaching nursing, medical, or midwifery students.

This lifelike 3D model includes:

- Fetal head
- Lower uterine segment
- Cervix
- 4 Interchangeable cervical dilation models (1,3,4,8cm)

The fetal monitoring and labor progress model set is a great addition to any lesson about the human birth process.