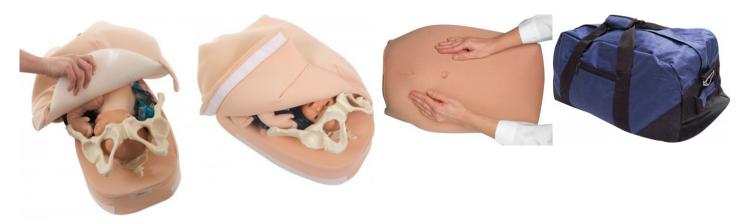

## **Abdominal palpation model set**

Price inquiry: +48 605999769, kontakt@openmedis.pl

Product code: SM02016

The Abdominal Palpation Model includes a fetal model that flexes, facilitating all presentations and positions. Dimensions:  $48 \times 29 \times 24$  cm

## The fetal model also features:

- A weighted body
- Movable limbs
- Firm buttocks
- A head with palpable anterior and posterior fontanels

The fetal model and the included pelvis model rest within the abdominal portion of the Abdominal Palpation Model. The abdomen is a padded cloth attached by Velcro to the base, which allows for easy removal and replacement of the fetal model to visualize and change fetal positions.

## The model set also includes:

- A gel pad that creates a cushion over the fetal model and provides a realistic, lifelike feel
- 12 movable blue gel packs to simulate amniotic fluid
- A practice guide with suggestions for how to use the model
- A convenient carrying case