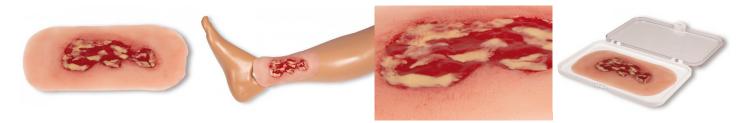

## Wound moulage venous leg ulcer, small, exudation phase

Price inquiry: +48 605999769, kontakt@openmedis.pl

Product code: SM02005

This self-adhesive wound represents a venous leg ulcer, a substance defect in the tissue of the lower leg as a result of a chronic venous insufficiency. The shown exudation phase represents the most common ulcus disease (60% to 80% of all ulcus diseases) in its untreated condition. Fibrin and excessive wound exsudate have to be removed during the would cleaning. This small wound is perfect for adhering at the ankle or lower leg and adheres by itself. For longer use, it can be fixed with a special skin glue. All materials used in this product are dermatologically harmless.