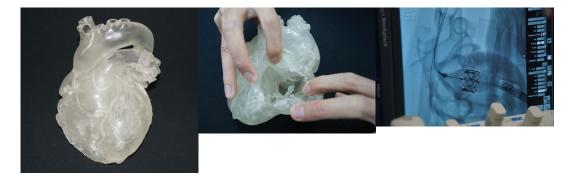

## Heart model, professional, clear

Price inquiry: +48 605999769, kontakt@openmedis.pl

Product code: MA02003

This 2-times life size heart model is based on CT scan data of a healthy, adult male and is anatomically correct inside and out. Reproduced sections: (external & luminal surfaces) right atrium, left atrium / right ventricle, left ventricle / aorta /superior & inferior vena cava / pulmonary vein / coronary artery, veins (luminal) mitral valve, tricuspid valve, aortic valve, pulmonary valve / papillary muscle / coronary sinus The model is pliable which allows seeing all internal structures.

For easy examination a scalpel can be used on the model for opening requested areas.

## Uses of the model:

- A simulator for practice in coronary artery bypass grafting or other surgery
- A catheterization simulator (Coronary arteries not hollow)
- Educational model for learning surgery skills
- Stent placement