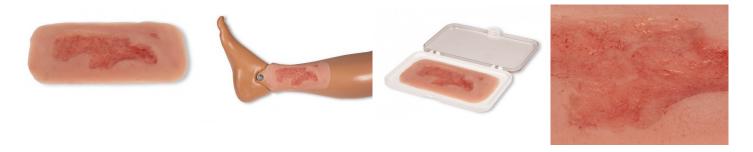

## Model - arterial leg ulcer, epithelization phase, small size

Price inquiry: +48 605999769, kontakt@openmedis.pl

Product code: SM01996

Produkt information: Model - arterial leg ulcer, epithelization phase, small size

A realistic wound model simulating leg ulcer in the epitalization phase as a result of peripheral arterial vascular occlusion.

## **Additional information:**

- The small surface of the model covers only a part of the lower leg
- For longer use, it can be fixed with a special skin glue.
- All materials used in this product are dermatologically harmless.
- Model supplied with a case.