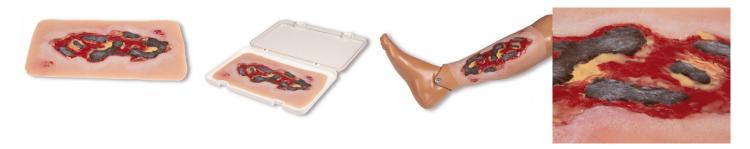

## Model - arterial leg ulcer, exudation phase, large size

Price inquiry: +48 605999769, kontakt@openmedis.pl

Product code: SM01992

Produkt information: Model - arterial leg ulcer, exudation phase, large size

A realistic wound model simulating leg ulcer in the exudation phase as a result of peripheral arterial vascular occlusion.

## Additional information:

- The large surface of the model makes it ideal, for example, for sticking on the lower leg
- This large wound is perfect for adhering at the lower leg and adheres by itself.
- For longer use, it can be fixed with a special skin glue.
- All materials used in this product are dermatologically harmless.
- Model supplied with a case.