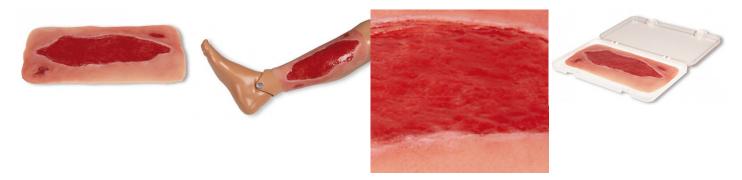

## Model - arterial leg ulcer, granulation phase, large size

Price inquiry: +48 605999769, kontakt@openmedis.pl

Product code: SM01991

Produkt information: Model - arterial leg ulcer, granulation phase, large size

A realistic wound model simulating leg ulcer in the granulation phase as a result of peripheral arterial vascular occlusion.

## **Additional information:**

- The large surface of the model makes it ideal, for example, for sticking on the lower leg
- This large wound is perfect for adhering at the lower leg and adheres by itself.
- For longer use, it can be fixed with a special skin glue.
- All materials used in this product are dermatologically harmless.
- Model supplied with a case.