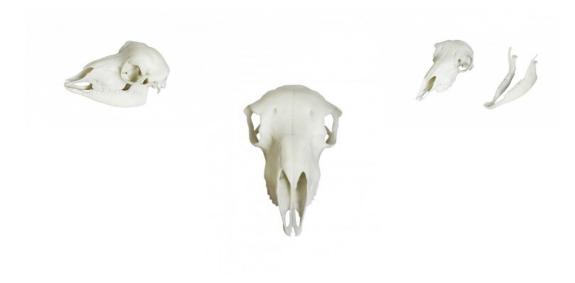

## Sheep skull model, artificial

Price inquiry: +48 605999769, kontakt@openmedis.pl

Product code: MZ01982

A model of a sheep's skull made on a 1: 1 scale. It has been developed on the basis of scans of real bovine skulls together with veterinary teachers, in that it contains the most important anatomical structures needed to study the anatomy of sheep's skull. The skull also has a detachable mandible with full dentition, which can be attached to the skull at any time using magnets placed in the model.