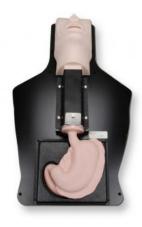

## **Endoscopic simulator for gastroscopy**

Price inquiry: +48 605999769, kontakt@openmedis.pl

Product code: SM01977

A realistic endoscopic trainer to simulate gastroscopy training. It enables examination of the upper gastrointestinal tract and improvement of diagnostic skills in the area of esophagus, stomach and duodenum diseases. It has patented lips that allow direct access to the esophagus and stomach to the level of the duodenum for the passage of endoscopes and other training devices. The stomach is made in great detail with an indication of the pylorus and gastric folds.