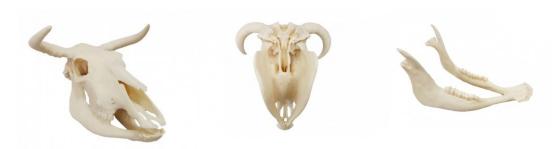

## Bovine skull anatomy model, artificial

Price inquiry: +48 605999769, kontakt@openmedis.pl

Product code: MZ01970

**A model of a bovine skull** made on a 1:1 scale. It was developed on the basis real bovine skulls together with veterinary teachers, in that it contains most of the major anatomical structures necessary to learn the anatomy of the skull of a cow. This **bovine skull** also has a detachable mandible with full teeth, which can be attached to the skull at any time using magnets placed in the model.

## **Additional information:**

- short production time about 3-4 days
- life size
- anatomical detail
- detachable mandible