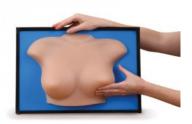

## The basic phantom for learning breast self-examination

Price inquiry: +48 605999769, kontakt@openmedis.pl

Product code: SM01956

A realistic trainer in the form of the upper part of a woman's chest containing two breasts, two axillary pits and the supraclavicular and subclavian area. Ideal for individual or group training.

## Main features:

- The phantom has bumps / lumps in the breast and armpits on one side while the other side is free from lesions.
- The whole is noted on the folding easel facilitating the demonstration. Realistic, leather-like material