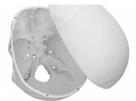

The model has patent patches of cranial nerve passage.

The model consists of a total of **4 parts** that join together into one whole using discreetly located magnets.