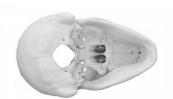

## Detailed 3d skull model for learning anatomy, 4-parts

Price inquiry: +48 605999769, kontakt@openmedis.pl

Product code: MA01945

Detailed skull model for learning anatomy designed for medical and dental students as well as other medical care. Thanks to the use of 3D printing technology and radiological data, this product contains numerous anatomical details necessary for learning anatomy in medicine. The skull has the recommendation of anatomists conducting classes at medical universities.

The model has patent patches of cranial nerve passage.

The model consists of a total of **4 parts** that join together into one whole using discreetly located magnets.