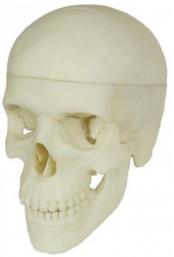

## Detailed 3d skull model for learning anatomy, 4-parts

Price inquiry: +48 605999769, kontakt@openmedis.pl

Product code: MA01945

Detailed skull model for learning anatomy designed for medical and dental students as well as other medical care. Thanks to the use of 3D printing technology and radiological data, this product contains numerous anatomical details necessary for learning anatomy in medicine. The skull has the recommendation of anatomists conducting classes at medical universities.