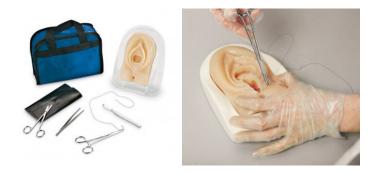

## **Episiotomy and Perineal Laceration Trainer**

Price inquiry: +48 605999769, kontakt@openmedis.pl

Product code: SM01940

This Simulator gives students the opportunity to learn and train the techniques needed to treat the most common birth injuries. The student or teacher can cut the model after his needs to simulate all kinds of episiotomies or all stages of perineal laceration and to repair them. Embedded in the model there are representations of the bulbocavernous muscle, transverse perineal muscle and external anal sphincter, which can be cut and repaired individually. The tough tissue material is held in a plastic stand. The simulator comes with tissue pad in stand, instruments in foldover case, one suture and a soft carrying case.