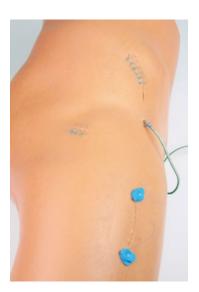

## Fleximodel suture leg

Price inquiry: +48 605999769, kontakt@openmedis.pl

Product code: SM01938

The female suture leg is modelled on a real leg and features all muscular and bony structures. The skin is made of a thick and yet flexible material and can be sewn in a realistic way. As in the case of real skin, an appropriate amount of effort is required to pierce it with a needle. Red tissue lies beneath the skin, depicting the wound. Incisions can be made on any part of the leg, including at difficult places such as the knee. Further training possibilities concern drain insertion, wound care and the application of dressings. Naturally various sewing techniques and stitch removal can also be practised. The sewing of deeper layers of tissue is not possible.