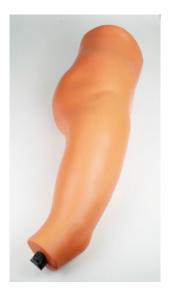

## Fleximodel suture leg

Price inquiry: +48 605999769, kontakt@openmedis.pl

Product code: SM01938

The female suture leg is modelled on a real leg and features all muscular and bony structures. The skin is made of a thick and yet flexible material and can be sewn in a realistic way. As in the case of real skin, an appropriate amount of effort is required to pierce it with a needle. Red tissue lies beneath the skin, depicting the wound. Incisions can be made on any part of the leg, including at difficult places such as the knee. Further training possibilities concern drain insertion, wound care and the application of dressings. Naturally various sewing techniques and stitch removal can also be practised. The sewing of deeper layers of tissue is not possible.