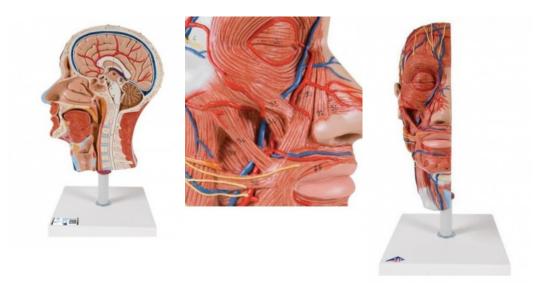

## Head model with muscles, blood vessels and nerves

Price: 407.13 EUR + shipping cost

Product code: MA01930

This high quality model represents the outer, superficial and the internal (median section) structures of head and neck. The half head with musculature is delivered on removable stand for easy display in a classroom or doctor's office. Important anatomical structures are present.