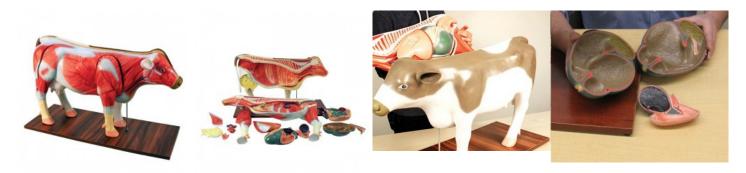

## Cow anatomical model, 13 parts

Price inquiry: +48 605999769, kontakt@openmedis.pl

Product code: MZ01911

Reduced-size model of a cow on the base. Intended for educational purposes for students. It has the ability to divide into 14 separate parts of the body and organs. The model presents the muscular structure of a breeding cow on one side, while on the other the outer structure (muscular) is visible. It is possible to divide the whole model in the sagittal section, thanks to which it presents the internal structure, including the digestive system, reproductive system and udder structure.

Removable parts: muscle leg\*

2, stomach\*3, liver and intestine\*1, lung\*1, uterus\*1, heart\*2, breast\*1, tail\*1, body\*2

## **Additional features:**

• Size: approx.: 91x35x55cm

Weight: 20,5kgUser manualFully coloredmodel on base