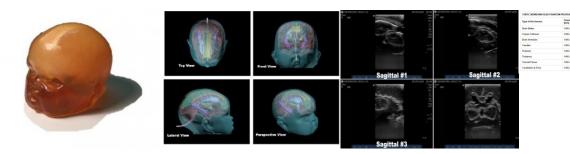

## Advanced Newborn head phantom for ultrasonography training

Price inquiry: +48 605999769, kontakt@openmedis.pl

Product code: FR01902

Anatomically correct phantom of a newborn's head. It was designed based on the average head of a newborn baby. Made of realistic tissue mimics, suitable for ultrasound maging.

## The phantom consists of following components:

- Realistic Brain
- Corpus Callosum
- Falx
- Brain Ventricles
- Septum pellucidum
- Caudate nucleus
- Putamen
- Thalamus
- · Choroid Plexus
- Cerebellum & Pons