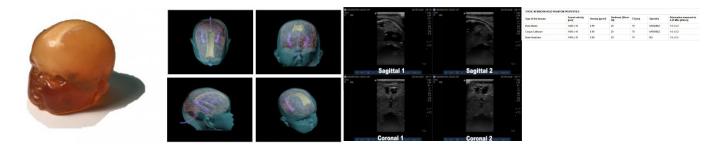

## Simple Newborn head phantom for ultrasonography training

Price inquiry: +48 605999769, kontakt@openmedis.pl

Product code: FR01901

Anatomically correct phantom of a newborn's head. It was designed based on the average head of a newborn baby. Made of realistic tissue mimics, suitable for ultrasound maging.

## The phantom consists of following components:

- Realistic Brain
- Falx
- Brain Ventricles