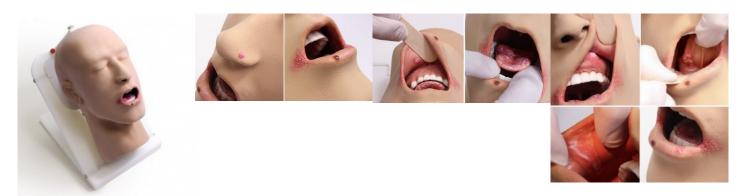

## **Advanced Dental Care Simulator**

Price inquiry: +48 605999769, kontakt@openmedis.pl

Product code: SM01899

A realistic oral / dental hygiene phantom in the form of an adult male head with various oral pathologies. The product is intended to identify pathologies, it is not a surgical and procedural model .

## Main features:

- It presents the key anatomical features of the lips, mouth and its surroundings.
- It has the possibility of positioning the head
- Movable jaw
- Bony skull
- Teeth
- Flexible mimetic-tissue mucous membranes
- Phantom has very different pathologies of the oral cavity and its surroundings

## Pathologies include:

- Angular cheilitis,
- · Periapical abscess,
- · Periodontal abscess,
- Candidiasis,
- · Canker sore,
- Herpatic lesion,
- Linea alba,
- Melanoma of lip,
- Basal cell on nose,
- Oral cancer.