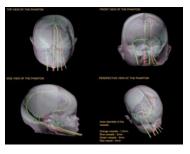

## Product code: FR01898

Anatomically correct newborn head phantom. Phantom is designed to imaging the medical flow of blood under the skull. It has been designed based on the average head of a newborn and is made of realistic materials that mimic the soft and hard tissue of appropriate structures for USG, MRI and CT applications.

## Phantom consists of the following elements:

- Anatomically correct realistic skull
- Skull filled with acoustically correct brain mimicking material
- Complex blood vessel structure with incorporated Circle of Willis
- One bifurcation
- · Complex network of small vessels