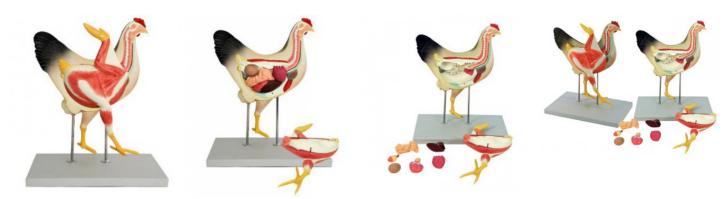

## Domestic Hen on base, 8 parts, life size

Price inquiry: +48 605999769, kontakt@openmedis.pl

Product code: MZ01896

Didactic model of a house hen on the basis, made in 1: 1 scale. Intended for educational purposes for students. It has the ability to divide into 8 separate parts of the body and organs. The model presents the muscular structure of the house hen on one side, while the other shows the external structure. It is possible to divide the whole model in the middle section, thanks to which it presents the internal structure, including the digestive and genital system.