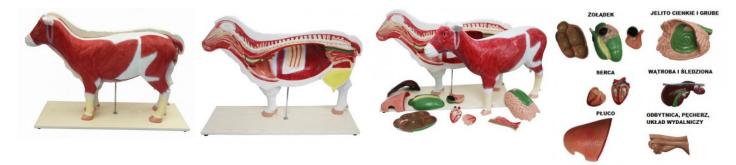

## Sheep model, 11-parts, 1/2 life size

Price inquiry: +48 605999769, kontakt@openmedis.pl

Product code: MZ01895

Didactic model of a sheep on the base, reduced by about 2 times. Intended for educational purposes for students. It has the ability to divide into 11 separate parts of the body and organs. The model presents the muscular structure of a scheep on one side, while on the other the outer structure is visible. It is possible to divide the whole model in the sagittal section, thanks to which it presents the internal structure.

## Additional features:

- Size: approx.: 38x69x76cm
- Weight: 21kg
- User manual
- Fully colored
- model on base