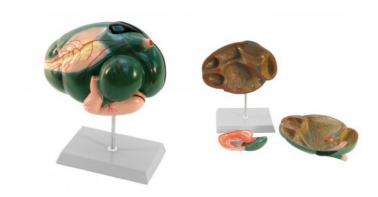

## **Ruminant stomach model**

Price inquiry: +48 605999769, kontakt@openmedis.pl

Product code: MZ01885

The not much reduced model provides a detailed and practical look at the four ruminant stomach compartments. It is slightly smaller than the real stomach of a ruminant. The model separates in the middle line, revealing internal structures. Includes 3 removable parts.

## Main advantages:

- Presents the external and internal structure of the ruminant's stomach (including four compartments)
- Full-colored, textured details
- 2 fully detachable parts
- he cross-section begins in the centerline