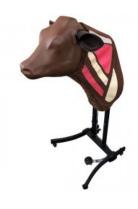

## **Bovine Vascular Access Simulator**

Price inquiry: +48 605999769, kontakt@openmedis.pl

Product code: MZ01882

A full-size trainer for cattle injection is a unique teaching tool with versatile and multitasking application. The vascular access simulator is engineered to provide the most anatomically correct and realistic simulated venipuncture training experience available. The vascular access simulator delivers excellence in veterinary training.

## **Set contains:**

- Cow head with neck life size
- · Removable training covers that map specific body orientations for the correct injection sites
- A drain system for liquids
- Stand with wheels
- Foot pump for pulse imitation
- Exchangeable ears 10 pairs