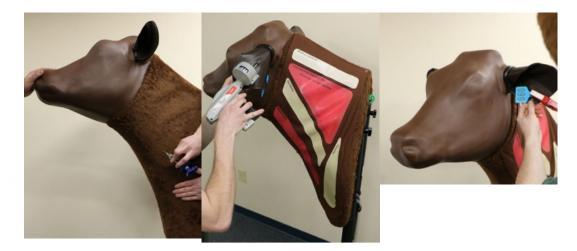

## The simulator enables training, among others following procedures:

- · cervical injections,
- · intravenous injections,
- intramuscular injections,
- subcutaneous injections,
- piercing placement
- implant placement

## **Set contains:**

- Cow head with neck life size
- · Removable training covers that map specific body orientations for the correct injection sites
- A drain system for liquids
- Stand with wheels
- Foot pump for pulse imitation
- Exchangeable ears 10 pairs