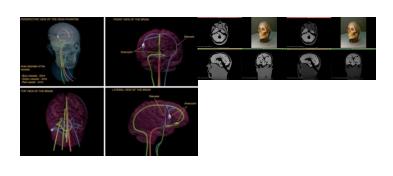

## Phantom consists of the following elements:

- · Anatomically correct realistic skull
- Realistic brain phantom
- A complex structure of blood vessels with a built-in Willis circle
- One bifurcation
- · One stenosis
- One aneurysm