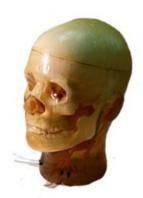

## Adult Head Phantom (Dynamic) for MRI, CT and Ultrasonography

Price inquiry: +48 605999769, kontakt@openmedis.pl

Product code: FR01870

A professional, realistic head phantom designed for imaging the medical flow of blood in the skull. Phantom is designed based on a medium-sized man's head and is made of realistic materials that mimic human tissue. Ideally suited for ultrasound, MRI and CT applications.

## Phantom consists of the following elements:

- · Anatomically correct realistic skull
- Realistic brain phantom
- A complex structure of blood vessels with a built-in Willis circle
- One bifurcation
- · One stenosis
- One aneurysm