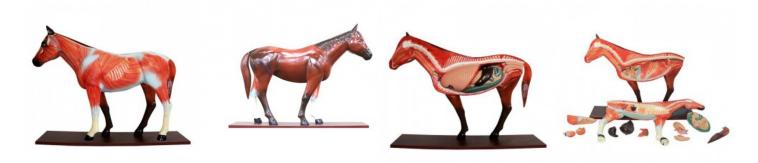

## Didactic horse anatomical model, 12 parts

Price inquiry: +48 605999769, kontakt@openmedis.pl

Product code: MZ01867

A reduced-size, fully colorful, didactic horse model on the base. It has the ability to divide into 12 separate parts of the body and organs. The model shows the muscular structure of the horse on one side, on the other, the external structure is visible. It is possible to divide the model in a sagittal cross-section to presents the internal structure, including the digestive system and reproductive organs of mares.

## **Additional features:**

• Size: approx. 95x24x67cm

Weight: 16.5 kgUser manual