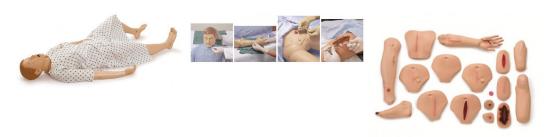

## Set Includes:

- Adult, Full-body Male Manikin
- Multi-Venous IV Training Arm
- Blood Pressure Training Arm
- Hospital Gown
- Manikin Lubricant
- · Assembly Tool Kit