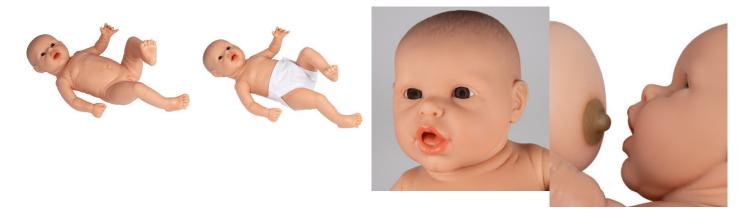

## Parent Education Baby, boy

Price inquiry: +48 605999769, kontakt@openmedis.pl

Product code: SM01856

This Newborn baby doll can be used for nappy practice and baby care courses for parents. The movable doll can be used for holding and carrying practice, practice of navel care, skin care and nappy practice. The model weighs appr. 1.1 kg, but feels a little heavier because of missing body tension in comparison with a real baby. It has a slightly open mouth and can be used for breastfeeding practice. A stump of the umbilical cord is present to allow navel care practice. Skin folds allow training of proper body hygiene. Head, arms and legs are movable.

Size: approx. 50 cm, weight: 1.1 kg Male version.