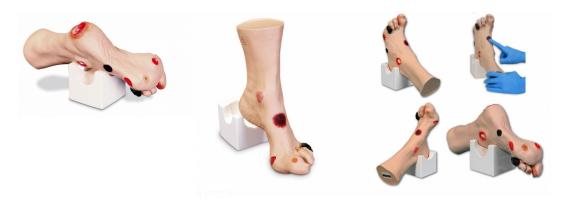

## **Wound Foot**

Price inquiry: +48 605999769, kontakt@openmedis.pl

Product code: SM01813

Moulded from a real foot for a true-life experience when assessing the various wounds. Twenty different conditions are presented so you can see and understand how they are different. Great care has been taken to colour each wound just as you would see it on a patient. Once the different etiologies are understood, you can discuss and devise treatment plans that will deliver optimized patient care. The following wounds and abnormalities are included: pressure ulcers, deep tissue injury, callus, amputated toe, gangrene, maceration, partial thickness wounds, corn, ingrown toenail, blister, hammer toes, and skin stapled wound. Comes with positioning base for "hands free" access to all the sites when applying dressings or teaching.