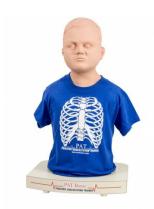

## **SAM BASIC - Child Model**

Price inquiry: +48 605999769, kontakt@openmedis.pl

Product code: SM01809

The SAM BASIC™ trainer engages the technology of the SimScope™ stethoscope to simulate adult or pediatric heart, lung, and bowel sounds

utilizing a large sounds library. Using the provided  $SimScope^{m}$  stethoscope, users are able to access a large variety of pathological conditions in order to customize scenarios.

- Utilizes the extensive Cardionics proprietary heart, lung, bowel, and bruit sounds library
- Listen at anatomically correct auscultation sites
- Easy to use
- Portable and lightweight
- Customizable to fit specific scenarios and programs
- Wifi upgrade available allowing for remote selection of sound Scenarios