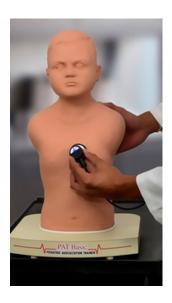

## **SAM BASIC - Child Model**

Price inquiry: +48 605999769, kontakt@openmedis.pl

Product code: SM01809

The SAM BASIC™ trainer engages the technology of the SimScope™ stethoscope to simulate adult or pediatric heart, lung, and bowel sounds

utilizing a large sounds library. Using the provided  $SimScope^{m}$  stethoscope, users are able to access a large variety of pathological conditions in order to customize scenarios.

- Utilizes the extensive Cardionics proprietary heart, lung, bowel, and bruit sounds library
- Listen at anatomically correct auscultation sites
- Easy to use
- Portable and lightweight
- Customizable to fit specific scenarios and programs
- Wifi upgrade available allowing for remote selection of sound Scenarios